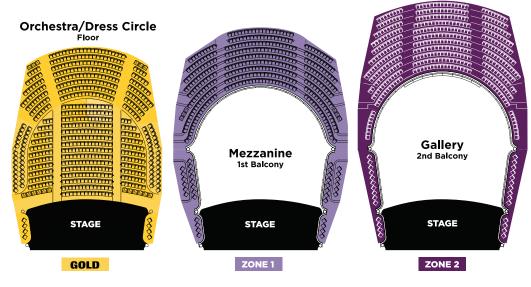

# TICKETS

Please circle the area(s) where you would prefer to be seated on map below.

SEATING

- □ I am a returning Concert Season Subscriber (4 or more concerts) and would like the same seats as 2022-2023. Deadline June 30, 2023
- □ I am a returning Concert Season Subscriber (4 or more concerts) and would like new seats in 2023-2024. Deadline is June 30, 2023 (Circle new location on seat map.)
- □ I am a new Concert Season Subscriber (4 or more concerts) Deadline is July 15, 2023
- $\Box$  I am purchasing single tickets (less than 4 concerts)

| live concerts 2023-24                            | GOLD                     |                          | ZONE 1 |   | ZONE 2 |     | YOUTH (U18)                  |                            | COLLEGE |   | SUB   |
|--------------------------------------------------|--------------------------|--------------------------|--------|---|--------|-----|------------------------------|----------------------------|---------|---|-------|
|                                                  | Cost                     | #                        | Cost   | # | Cost   | #   | Cost                         | #                          | Cost    | # | TOTAL |
| Beethoven & Bartók                               | \$54                     |                          | \$39   |   | \$29   |     | \$5                          |                            | \$10    |   |       |
| Vita Militar                                     | GENERAL ADMISSION - \$40 |                          |        |   |        | \$5 |                              | N/A                        |         |   |       |
| NYE with Joel Waggoner - Concert Only            | \$64                     |                          | \$54   |   | \$39   |     | \$5                          |                            | \$10    |   |       |
| NYE with Joel Waggoner - Concert & After Party   | \$120                    |                          | \$110  |   | \$95   |     | \$65                         |                            | \$75    |   |       |
| NYE with Joel Waggoner - After Party Only        | \$75                     |                          |        |   |        |     |                              |                            |         |   |       |
| Appalachian Spring Meets OK Factor               | GENE                     | GENERAL ADMISSION - \$40 |        |   |        | \$5 |                              | CIRCLE ONE<br>4 or 7:30 PM |         |   |       |
| A Slavic Easter                                  | \$54                     |                          | \$39   |   | \$29   |     | \$5                          |                            | \$10    |   |       |
| Star Wars: The Empire Strikes Back - Adult       | \$79                     |                          | \$69   |   | \$49   |     | CIRCLE ONE<br>April 26 or 27 |                            |         |   |       |
| Star Wars: The Empire Strikes Back - Youth (U18) | \$25                     |                          | \$15   |   | \$5    |     |                              |                            |         |   |       |
| Star Wars: The Empire Strikes Back - College     | N/A \$10                 |                          |        |   |        |     |                              |                            |         |   |       |